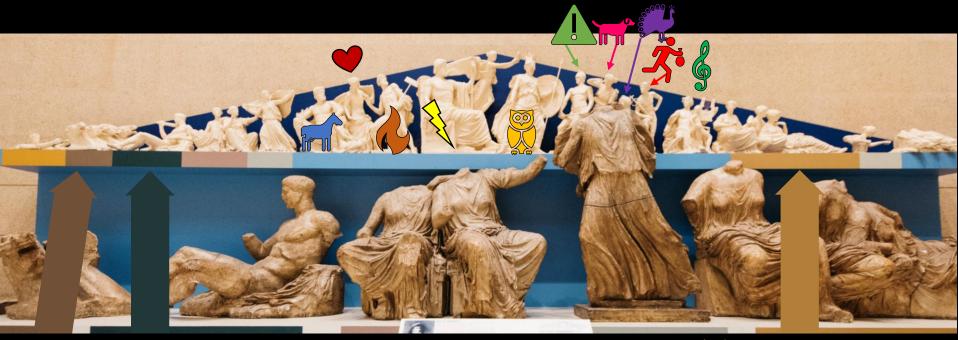

#### 🕽 Zeus, Nike, Athena 🎇

Left: Helios, Dionysos, Demeter, Persephone, Iris,

Poseidon, Aphrodite, Hephaistos

Right: Ares, Artemis, Hera, Hermes, Apollo, ?, Selene

Scene: Birth of Athena

Thanks for visiting! What questions do you have?