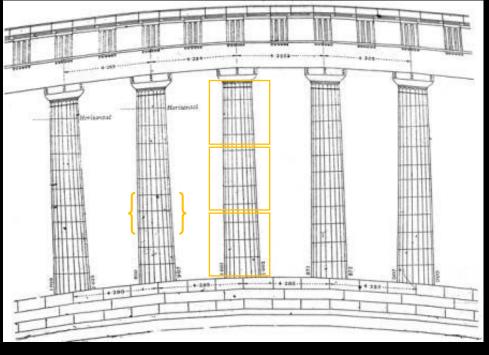

## **Architecture**

**Pediment** 

**Entablature** 

**Doric columns** 

Special features: Curvature